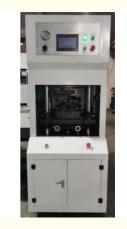

### **Product Description**

This equipment is specialized equipment designed for rolling characters, patterns and other signs on the outersurface of steel pipes. This equipment consists mainly of an electroni ic control system, a hydraulic system, a rollingword system, and a positioning adjustment system. The cl# ectromic control system for this equipment features a touchscreen as a man-machine interface, which is user-friendly and intuitive to use. The hydraulic system provides powerand controls the rolling word cylinderwhich pushes the steel pipeThis equipment has the capability to quickly moldchange.