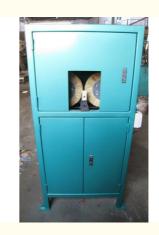

#### **Product Description**

This equipment is designed for deburring the piston rod limit sleeve of automobile shock absorber. The device is a vertical structure that primarily consists of a frame, an electric system, and a polishing wheel adjustment system. Using the motor, the pulley drives the copper wire wheel to rotate at high speed to polish the workpiece. This equipment adopts a shrouded closed structure to effectively protect the safety of operators.

| S/N | ltem                       | Parameter     | Remark<br>s |
|-----|----------------------------|---------------|-------------|
| 1   | Diameter φ D               | φ10 ~ φ80mm   |             |
| 2   | Motor power                | 1.5KW         |             |
| 3   | Motor speed                | 1400r/min     |             |
| 4   | Copper wire wheel diameter | φ150 ~ φ250mm |             |